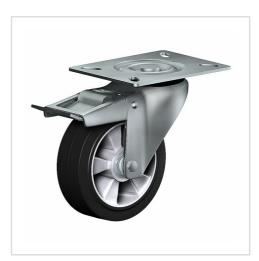

## Swivel castor with total lock CST 160 EB

**⊙** ROLLENBAU

Transport Series CD - Wheel E

+ +

shock proof

| Swivel castor | with total | lock Wheel-Ø | A x width | R mm <sup>.</sup> | 160x50 |
|---------------|------------|--------------|-----------|-------------------|--------|
| Owner castor  | with total |              | A A WIUUI | D IIIII.          | 100700 |

| Load Capacity kg:                                       | 300            |  |  |
|---------------------------------------------------------|----------------|--|--|
| Load capacity tested according to EN 12530 and EN 12527 |                |  |  |
| Overall height H mm:                                    | 196            |  |  |
| Dimension of top plate TP                               | 135x110        |  |  |
| mm:                                                     |                |  |  |
| Hole spacing HS mm:                                     | 105x80         |  |  |
| Hole-Ø HD mm:                                           | 11             |  |  |
| Swivel radius SR mm:                                    | 168            |  |  |
| Wheel bearing:                                          | Roller bearing |  |  |
|                                                         |                |  |  |